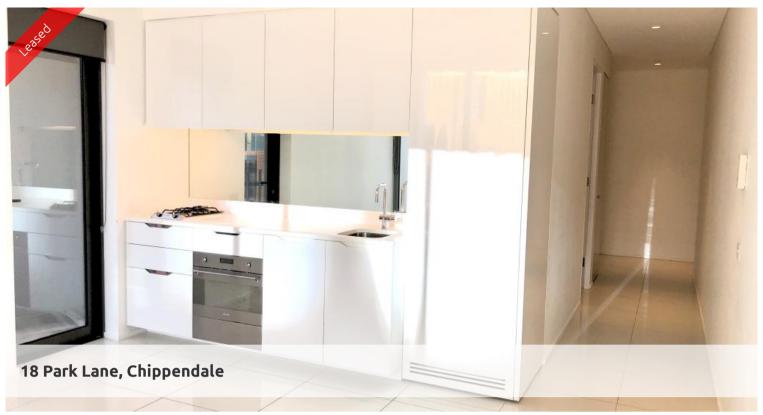

## LEVEL 19 ONE BEDROOM WITH PARKING IN CENTRAL PARK

- Ducted air conditioning
- Outdoor balcony and side balcony
- Fridge and washer/dryer included
- European kitchen appliances/stone bench tops
- The latest bathroom fittings and design
- Tiled throughout/carpeted bedroom
- Natural light throughout the day

Price 18 PARK LANE | \$620 PW
Property Type Rental
Property ID 4766