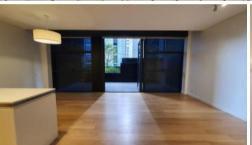

## Split level 2 bedroom apartment + Courtyard

Immaculately presented split level two bedroom apartment available on level 15 in the sought after Lumiere building with private outdoor entertaining area.

The Property features:

- Two bedroom apartment
- Large combined lounge and dining
- Deluxe integrated gas kitchen, Caesar stone benches and stainless steel appliances
- 2 spacious bedrooms, main featuring ensuite bathroom, both with built in wardrobes
- Internal laundry with washer and dryer
- Separate & spacious study room
- Large outdoor entertaining area
- Secure car space
- Ducted air conditioning