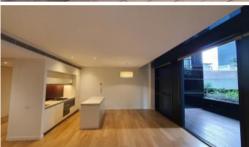

## Split level 2 bedroom apartment + Courtyard

Immaculately presented split level two bedroom apartment available on level 15 in the sought after Lumiere building with private outdoor entertaining area.

The Property features:

- Two bedroom apartment
- Large combined lounge and dining
- Deluxe integrated gas kitchen, Caesar stone benches and stainless steel appliances
- 2 spacious bedrooms, main featuring ensuite bathroom, both with built in wardrobes
- Internal laundry with washer and dryer
- Separate & spacious study room
- Large outdoor entertaining area
- Secure car space
- Ducted air conditioning