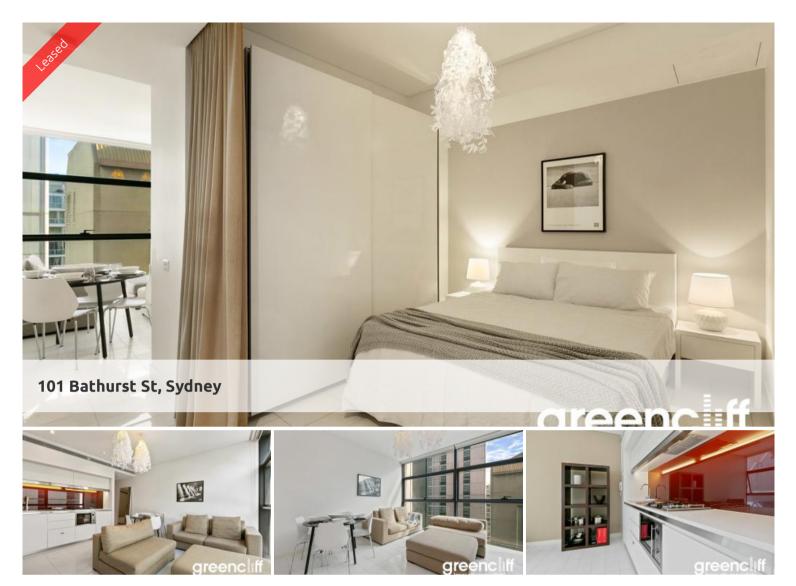

## Furnished suite at Lumiere

Extraordinary Lumiere Residences, Sydney's mid-town becomes a vibrant living quarter through creation of Regent Place, Australia's first vertical village.

The 56- level residential tower with 456 light-filled homes is an extraordinary reinvention of high-rise living.

This apartment features:-

- Spacious combined lounge and dining area
- Open plan kitchen with European gas cooking, Stone benchtop and drawer dishwasher
- Double sized bedroom with built-in wardrobes
- Floor to ceiling windows
- Internal laundry with dryer
- Furnished.

The Lumiere Residences features 2 levels of private residential facilities including a 50 metre swimming pool spanning indoor to outdoor, a comprehensive first class gym, yoga/games room, 2 cinemas, meeting area and 24 hour concierge/security.