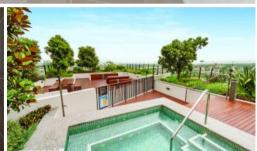

Located at Central Park Chippendale, The Mark has direct access to a fully equipped gymnasium, an elevated outdoor pool and on your doorstep is an expansive tree lined park named Chippendale Green. Fashionable retail outlets, a Woolworths supermarket and various cafes and eateries such as Din Tai Fung available to your heart's content.

The Mark offers

The Deck - Situated on the rooftop with a spa, terrace spaces to relax

The Lounge Room – Situated on the ground floor with wireless reading room

The Lobby A 24/7 again and a sprift reading.