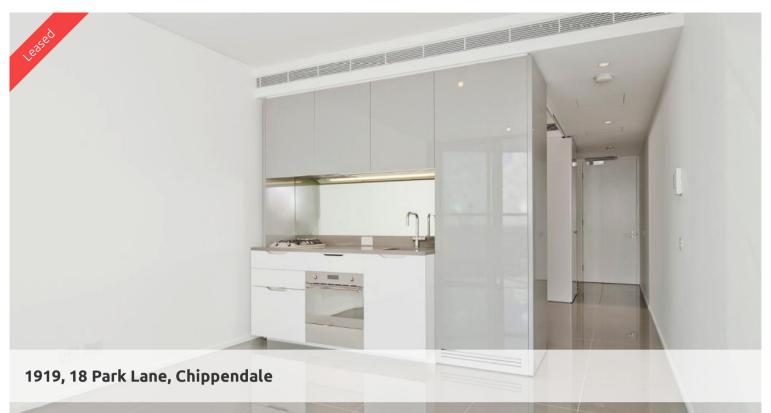

## SUITE APARTMENT IN THE MARK

- Ducted air conditioning
- Loggia for indoor/outdoor living
- Fridge and washer/dryer included
- European kitchen appliances/stone bench tops
- The latest bathroom fittings and design
- Tiled flooring to the living area/bedroom
- Security intercom system