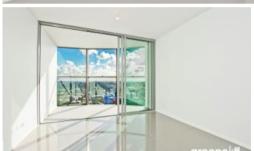

- Ducted air conditioning
- Loggia for indoor/outdoor living
- Fridge and washer/dryer included
- European kitchen appliances/stone bench tops
- The latest bathroom fittings and design
- Tiled flooring to the living area/bedroom
- Security intercom system