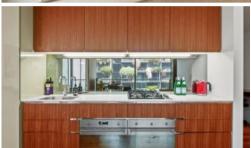

Rich in amenities, this Central Park development features:

- Luxury apartments with stainless steel appliances
- Timber flooring
- Security building with 24 hour concierge
- Fitness centre with pool, gymnasium & spa
- East facing aspect
- Large open balcony
- Fridge and washer/dryer included
- More than 30,000sqm of surrounding park and public space.
- Storage cage not included