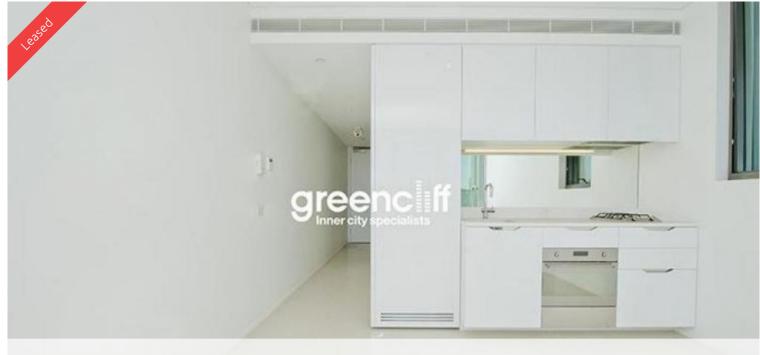

- Ducted air conditioning
- Loggia for indoor/outdoor living
- Fridge and washer/dryer included
- European kitchen appliances/stone bench tops
- The latest bathroom fittings and design
- Selection of timber/tiled flooring to the living areas/carpeted bedrooms
- Security intercom system