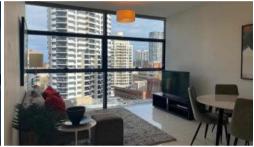

## FURNISHED SUITE IN STUNNING LUMIERE

Fully furnished suite is available in the sought after Lumiere Residences.

- Combined lounge and dining area
- Modern kitchen facilities with dishwasher and integrated refrigerator and microwave
- Chic bathroom
- Floor to ceiling glass windows
- Internal laundry with washing machine and dryer
- 24 hour concierge/security