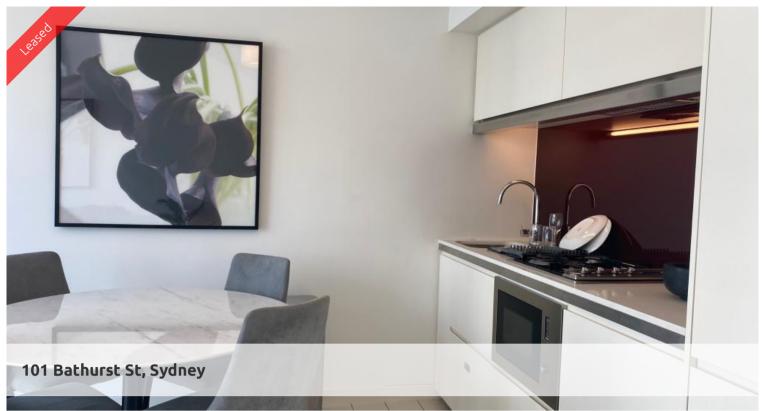

## FURNISHED SUITE IN STUNNING LUMIERE

Fully furnished suite is available in the sought after Lumiere Residences.

- Combined lounge and dining area
- Modern kitchen facilities with dishwasher and integrated refrigerator and microwave
- Chic bathroom
- Floor to ceiling glass windows
- Internal laundry with washing machine and dryer
- 24 hour concierge/security