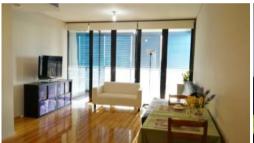

## Apartment features: -

- Spacious living area boasting tranquil leafy outlook
- Ultra modern open plan kitchen with gas cook top and dishwasher
- Private loggia with timber decking, ideal for alfresco entertaining
- Large bedroom with built-in wardrobe, light and airy throughout
- Undercover security car space
- Ducted air conditioning
- No storage cage included