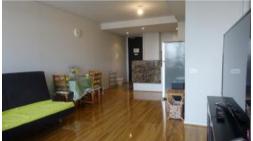

## Apartment features: -

- Spacious living area boasting tranquil leafy outlook
- Ultra modern open plan kitchen with gas cook top and dishwasher
- Private loggia with timber decking, ideal for alfresco entertaining
- Large bedroom with built-in wardrobe, light and airy throughout
- Undercover security car space
- Ducted air conditioning
- No storage cage included