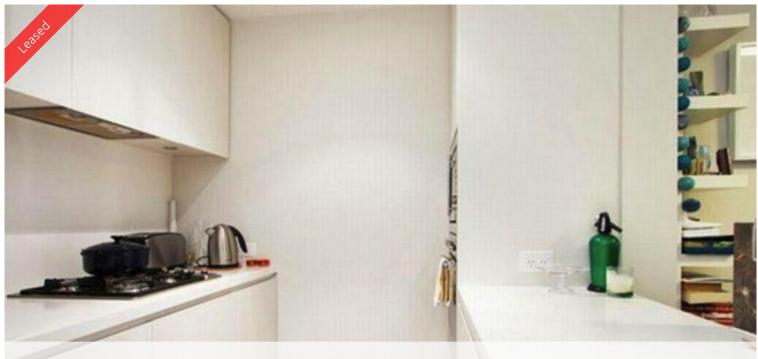

## Apartment features: -

- Spacious living area boasting tranquil leafy outlook
- Ultra modern open plan kitchen with gas cook top and dishwasher
- Private loggia with timber decking, ideal for alfresco entertaining
- Large bedroom with built-in wardrobe, light and airy throughout
- Undercover security car space
- Ducted air conditioning
- No storage cage included