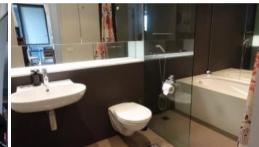

## Apartment features: -

- Spacious living area boasting tranquil leafy outlook
- Ultra modern open plan kitchen with gas cook top and dishwasher
- Private loggia with timber decking, ideal for alfresco entertaining
- Large bedroom with built-in wardrobe, light and airy throughout
- Undercover security car space
- Ducted air conditioning
- No storage cage included