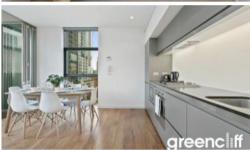

The apartment features

- Timber flooring throughout
- Roughly 67sqm with built in robe
- Modern kitchen & bathroom facilities
- Internal laundry
- Internal loggia
- Ducted air conditiong
- Secure parking space
- No pets
- 6-12 months lease
- Full access to Club Lumiere and building facilities