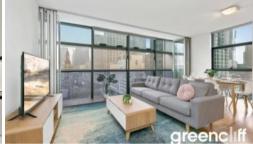

## Sunny North Facing Furnished delight

Stunning light filled one bedroom apartment available in the sought after Lumiere building. This apartment features stunning uninterrupted Northern views over the Town Hall precinct.

The apartment features

- Timber flooring throughout
- Roughly 67sqm with built in robe
- Modern kitchen & bathroom facilities
- Internal laundry
- Internal loggia
- Ducted air conditiong
- Secure parking space
- No pets
- 6-12 months lease
- Full access to Club Lumiere and building facilities