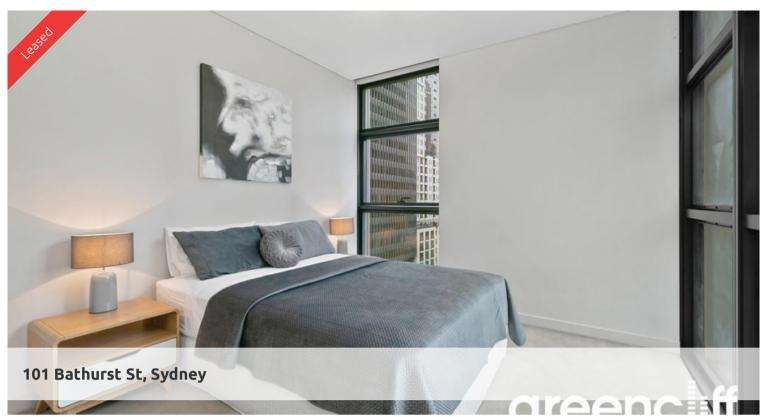

## Sunny North Facing Furnished delight

Stunning light filled one bedroom apartment available in the sought after Lumiere building. This apartment features stunning uninterrupted Northern views over the Town Hall precinct.

The apartment features

- Timber flooring throughout
- Roughly 67sqm with built in robe
- Modern kitchen & bathroom facilities
- Internal laundry
- Internal loggia
- Ducted air conditiong
- Secure parking space
- No pets
- 6-12 months lease
- Full access to Club Lumiere and building facilities