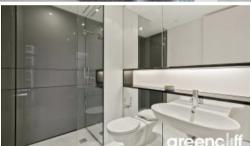

The apartment features

- Timber flooring throughout
- Roughly 67sqm with built in robe
- Modern kitchen & bathroom facilities
- Internal laundry
- Internal loggia
- Ducted air conditiong
- Secure parking space
- No pets
- 6-12 months lease
- Full access to Club Lumiere and building facilities