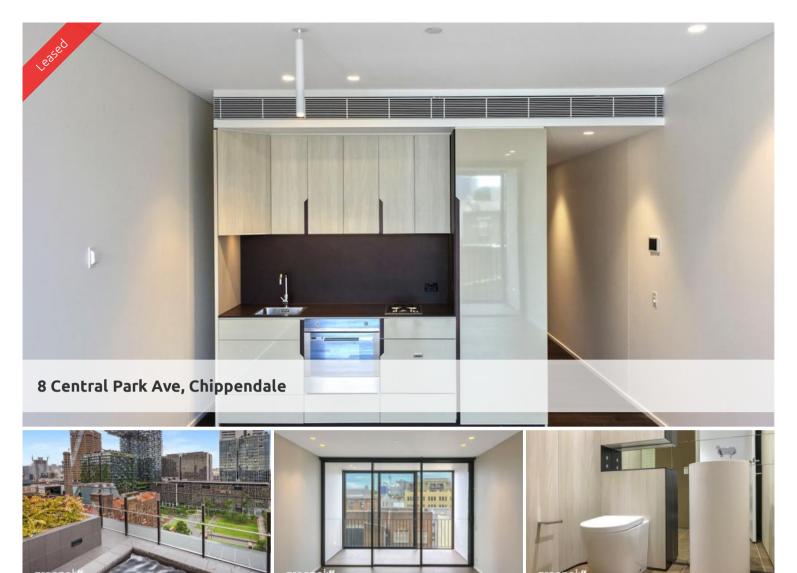

It is supremely comfortable nestled on the edge of old and new."

Designed by Smart Design Studio, Connor offers a selection of 178 impeccably designed apartments.

Nestled in the heart of Chippendale, Connor is amongst fashionable retail outlets, a Woolworths supermarket and various cafes and eateries including the impressive new eating precinct Spice Alley on Kensington Lane.

Moments to Central station, buses and surrounding Universities makes living at Central Park the ultimate in downtown living.

The apartments boast intelligent and lifestyle-savvy interiors, features

- Ducted air conditioning
- Smart lighting system
- Open balcony with north facing aspect
- Fridge and washer/dryer included
- European kitchen appliances/stone bench tops
- The latest bathroom fittings and design
- Timber flooring to the living areas/carpeted bedroom
- Security intercom system
- Gas included with rent

Price L5/8 Central Park Ave | \$550 PW 1Bed+Study Nook

Property Rental

Property<sub>4690</sub>