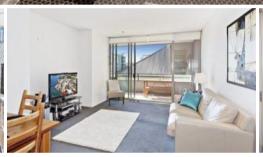

- Spacious living area flowing to huge balcony, ideal for alfresco entertaining
- Ultra modern open plan kitchen with gas cooktop and dishwasher
- Breezy flow-through layout
- Sleek walk through bathroom with separate bath and shower
- Generous bedroom with built in wardrobes
- Concealed internal laundry with dryer
- Security building and car space