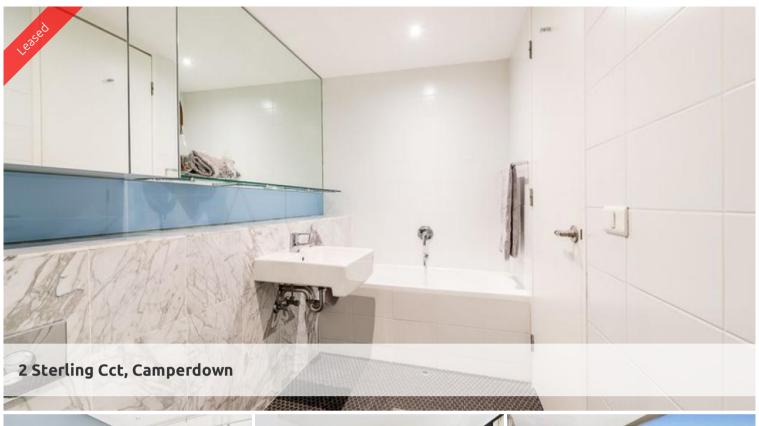

- Spacious living area flowing to huge balcony, ideal for alfresco entertaining
- Ultra modern open plan kitchen with gas cooktop and dishwasher
- Breezy flow-through layout
- Sleek walk through bathroom with separate bath and shower
- Generous bedroom with built in wardrobes
- Concealed internal laundry with dryer
- Security building and car space