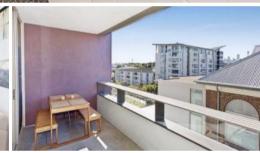

- Spacious living area flowing to huge balcony, ideal for alfresco entertaining
- Ultra modern open plan kitchen with gas cooktop and dishwasher
- Breezy flow-through layout
- Sleek walk through bathroom with separate bath and shower
- Generous bedroom with built in wardrobes
- Concealed internal laundry with dryer
- Security building and car space