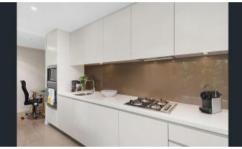

- Light and airy combined lounge/dining area
- Gourmet kitchen, gas cook top and dishwasher
- Sleek bathroom with separate bath and shower
- Generous bedroom with built-in wardrobe
- Internal laundry, quality finishes throughout
- Timber decked loggia with superb city views
- Security building, lift, car space and storage