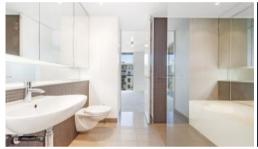

- Light and airy combined lounge/dining area
- Gourmet kitchen, gas cook top and dishwasher
- Sleek bathroom with separate bath and shower
- Generous bedroom with built-in wardrobe
- Internal laundry, quality finishes throughout
- Timber decked loggia with superb city views
- Security building, lift, car space and storage