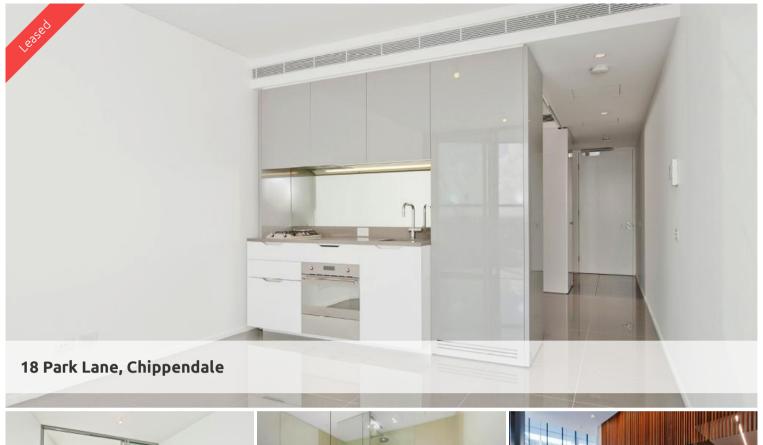

LARGE, BRIGHT AND VIBRANT ONE BEDROOM SUITE

- Ducted air conditioning
- Loggia for indoor/outdoor living
- Fridge and washer/dryer included
- European kitchen appliances/stone bench tops
- The latest bathroom fittings and design
- White tiled flooring throughout
- Yellow cabinertry finish
- Security intercom system