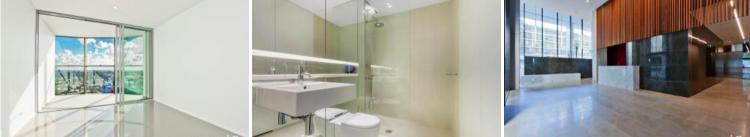

- Ducted air conditioning
- Loggia for indoor/outdoor living
- Fridge and washer/dryer included
- European kitchen appliances/stone bench tops
- The latest bathroom fittings and design
- White tiled flooring throughout
- Yellow cabinertry finish
- Security intercom system

The Mark offers

The Deck - Situated on the rooftop with a spa, terrace spaces to relax

The Lounge Room – Situated on the ground floor with wireless reading room

The Lobby - A 24/7 concierge and security services