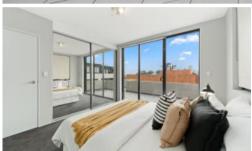

## Features

- Large open planned living and dining space leading out to an entertainers balcony
- Thoughtfully designed open plan kitchen with gas cooking, plenty of storage + dishwasher
- Double sized bedroom with built-in wardrobes and balcony access
- Separate study area
- Spacious bathroom finished with floor-to-ceiling tiles
- Bright and light all day with large windows in each room
- Undercover car space