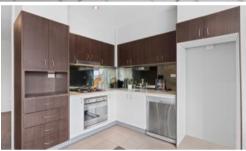

## Features

- Large open planned living and dining space leading out to an entertainers balcony
- Thoughtfully designed open plan kitchen with gas cooking, plenty of storage + dishwasher
- Double sized bedroom with built-in wardrobes and balcony access
- Separate study area
- Spacious bathroom finished with floor-to-ceiling tiles
- Bright and light all day with large windows in each room
- Undercover car space