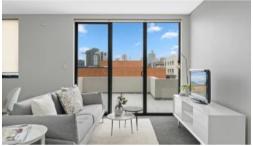

## Features

- Large open planned living and dining space leading out to an entertainers balcony
- Thoughtfully designed open plan kitchen with gas cooking, plenty of storage + dishwasher
- Double sized bedroom with built-in wardrobes and balcony access
- Separate study area
- Spacious bathroom finished with floor-to-ceiling tiles
- Bright and light all day with large windows in each room
- Undercover car space