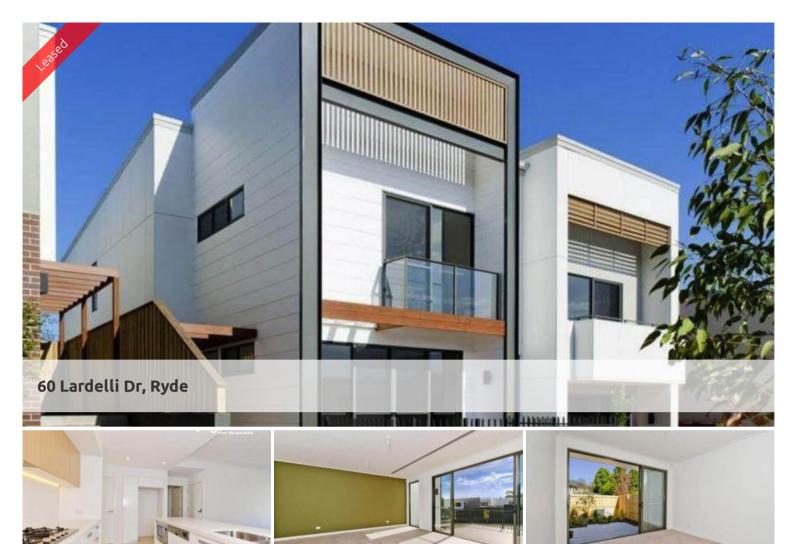

## SPACIOUS 3 BEDROOM TOWNHOUSE

Spanning over two generous levels is this three bedroom plus study semi-detached home perfectly positioning within the superb "Putney Hill" development.

## Features include:

- Separate lounge and dining areas, loads of space
- Galley style kitchen, with gas cook top and dishwasher
- Two sleek bathrooms, main with bath, stunning finishes
- Internal laundry, plus additional downstairs guest wc
- Three generous bedrooms, each with built-in wardrobes
- Master suite with walk through robe, balcony and ensuite
- Light and airy throughout, reverse cycle air conditioning
- Sunny rear courtyard, plus front timber decked terrace
- Spacious lock-up garage plus additional car space in front of garage