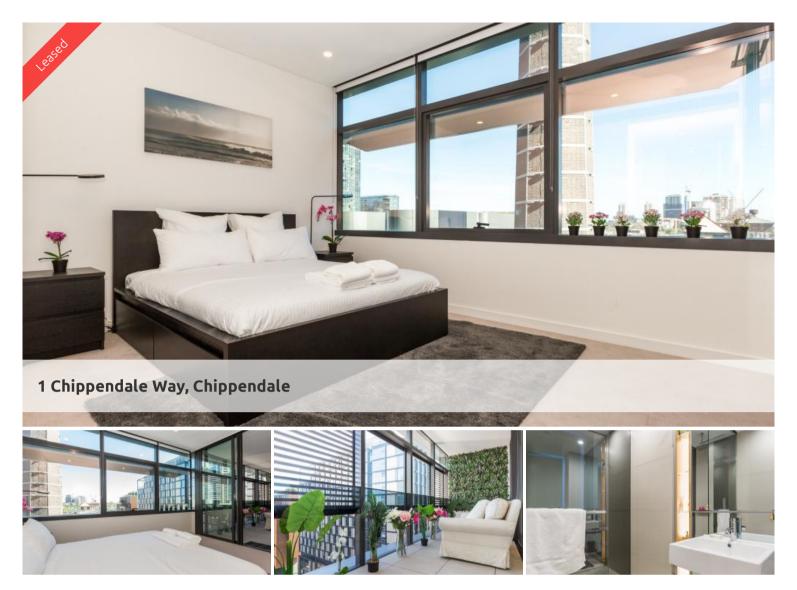

Dual Key Immaculate Furnished Studio - Water,gas, electricity and internet included in the rent.

## Features include:

- Modern Kitchen with Stone benches fridge & dishwasher included
- Wooden floors/ carpeted bedroom
- Ducted air conditioning
- Internal laundry with washing machine and dryer
- Built- in wardrobe
- Balcony/deck
- Indoor gym, swimming pool, and spa