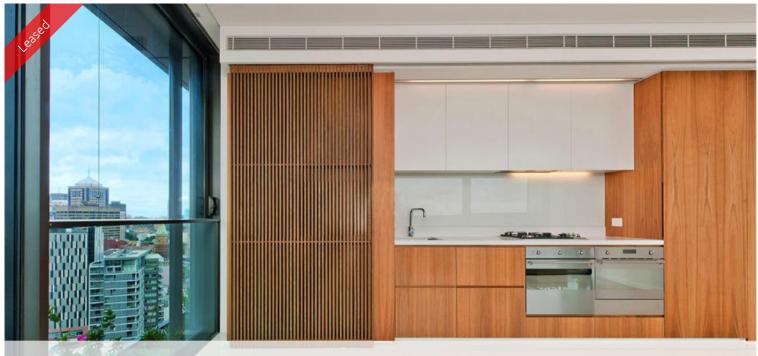

## WARM AND WELCOMING 1 BED APARTMENT

One Central Park is inner city living at its best!

Rich in amenities, this Central Park features:

- Luxury apartments with stainless steel appliances
- Timber flooring to living area and carpeted flooring in bedroom
- Security building with 24 hour concierge
- Fitness centre with pool, gymnasium & spa
- Open balcony with great views
- Large open plan living room
- City and district views from apartment
- Electricity, gas and water bills inclusive
- Fridge and washer/dryer included
- More than 30,000sqm of surrounding park and public space.