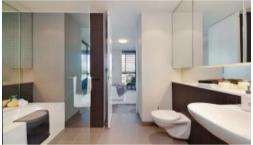

- Spacious living area boasting tranquil leafy outlook
- Ultra modern open plan kitchen with gas cook top and dishwasher
- Private loggia with timber decking, ideal for alfresco entertaining
- Large bedroom with built-in wardrobe, light and airy throughout
- Dedicated study space, ideal for home office, internal laundry
- Dual access bathroom with separate bath and shower
- Study Nook perfect for working from home
- Storage cage and two bike storage bins
- Ducted air conditioning