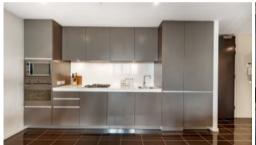

- Spacious living area boasting tranquil leafy outlook
- Ultra modern open plan kitchen with gas cook top and dishwasher
- Private loggia with timber decking, ideal for alfresco entertaining
- Large bedroom with built-in wardrobe, light and airy throughout
- Dedicated study space, ideal for home office, internal laundry
- Dual access bathroom with separate bath and shower
- Study Nook perfect for working from home
- Storage cage and two bike storage bins
- Ducted air conditioning