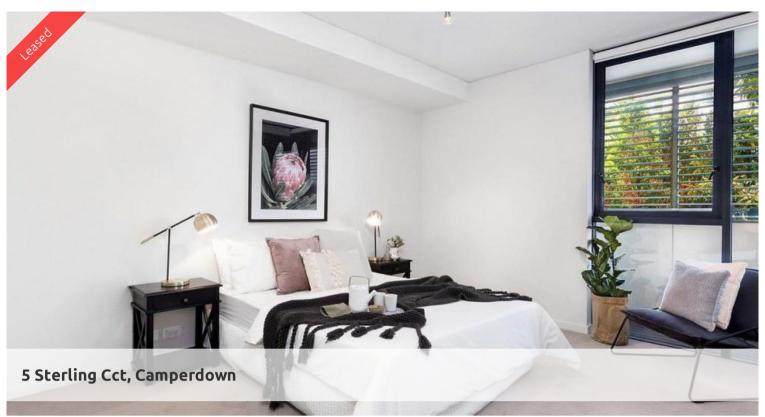

- Spacious living area boasting tranquil leafy outlook
- Ultra modern open plan kitchen with gas cook top and dishwasher
- Private loggia with timber decking, ideal for alfresco entertaining
- Large bedroom with built-in wardrobe, light and airy throughout
- Dedicated study space, ideal for home office, internal laundry
- Dual access bathroom with separate bath and shower
- Study Nook perfect for working from home
- Storage cage and two bike storage bins
- Ducted air conditioning