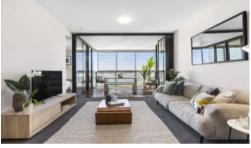

- Spacious living area boasting tranquil leafy outlook
- Ultra modern open plan kitchen with gas cook top and dishwasher
- Private loggia with timber decking, ideal for alfresco entertaining
- Large bedroom with built-in wardrobe, light and airy throughout
- Dedicated study space, ideal for home office, internal laundry
- Dual access bathroom with separate bath and shower
- Study Nook perfect for working from home
- Storage cage and two bike storage bins
- Ducted air conditioning