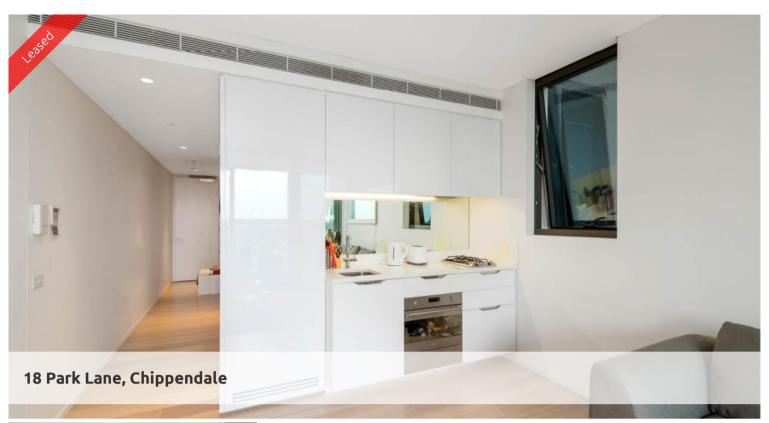

## GREAT ONE BEDROOM

- Ducted air conditioning
- Loggia for indoor/outdoor living
- Fridge and washer/dryer included
- European kitchen appliances/stone bench tops
- The latest bathroom fittings and design
- Selection of timber/tiled flooring to the living areas/carpeted bedrooms
- Parking space to selected apartments
- Security intercom system