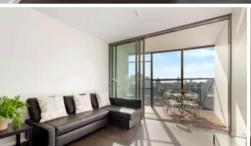

- Ducted air conditioning
- Loggia for indoor/outdoor living
- Fridge and washer/dryer included
- European kitchen appliances/stone bench tops
- The latest bathroom fittings and design
- Timber flooring to the living area/ bedroom
- Light blue cabinetry finish
- Security intercom system