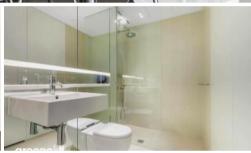

- Ducted air conditioning
- Loggia for indoor/outdoor living
- Fridge and washer/dryer included
- European kitchen appliances/stone bench tops
- The latest bathroom fittings and design
- Timber flooring to the living area/ bedroom
- Light blue cabinetry finish
- Security intercom system