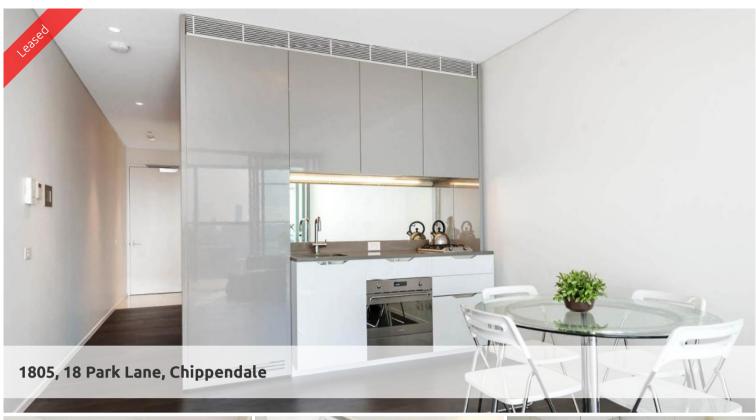

## LARGE 1 BED SUITE WITH GREAT OUTLOOK

"The Mark is the future of vibrant inner city living and a shining example of all that advanced technologies and bold imaginations can contribute to modern and sustainable living"

- Ducted air conditioning
- Loggia for indoor/outdoor living
- Fridge and washer/dryer included
- European kitchen appliances/stone bench tops
- The latest bathroom fittings and design
- Timber flooring to the living area/ bedroom
- Light blue cabinetry finish
- Security intercom system