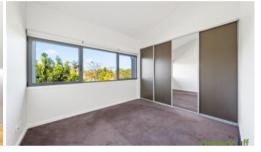

Property features:

Large combined lounge and dining area leading out to the balcony Bi fold balcony doors

European gas appliances including dishwasher

Double sized bedrooms, both with built in robes, - main with ensuite bathroom Tandem car space