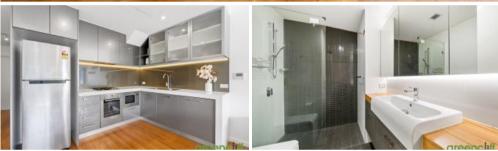

Property features:

Large combined lounge and dining area leading out to the balcony Bi fold balcony doors

European gas appliances including dishwasher

Double sized bedrooms, both with built in robes, - main with ensuite bathroom Tandem car space