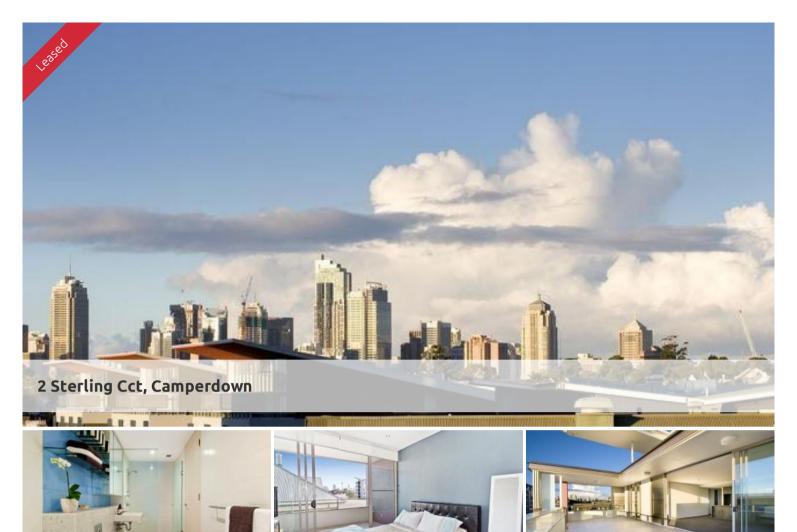

## PENTHOUSE APARTMENT WITH AMAZING CITY VIEWS

Penthouse style, three bedroom apartment capturing city skyline and village green views.

Comprising of two double bedrooms both with built-in robes 3rd large bedroom and large expansive lounge and dining areas leading out on to north facing balcony, perfect for alfresco dining.

\*\* please note, images shown are indicative only.

**1** 3 **2 1** 1

Price DEPOSIT TAKEN
Property Type Rental
Property ID 4640