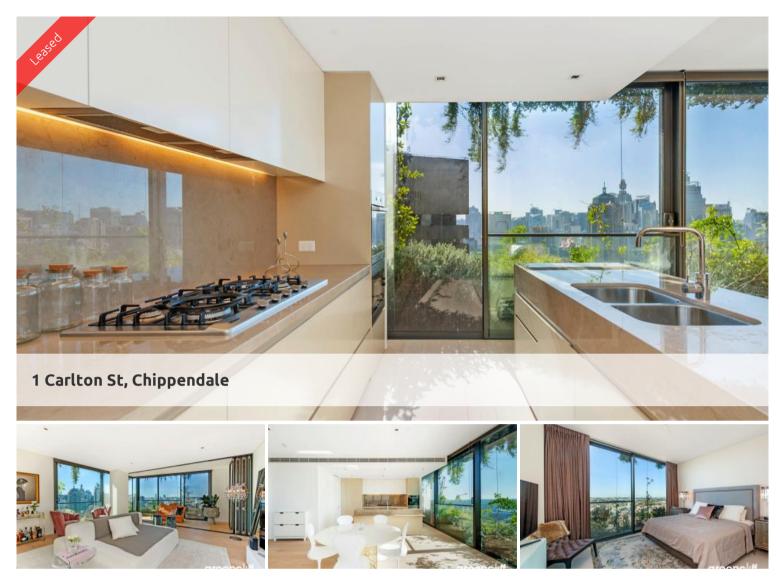

## Unfurnished Three Bedroom-A FLOATING OASIS - SKY AT CENTRAL PARK

This is a 3 bedroom sub-penthouse, ideally orientated to make the most of its north easterly aspect so you can enjoy the natural light whilst gazing out to Sydney's CBD skyline views and water views. Residents of Sky have access to the Sky Garden - a private playground for the exclusive use of Sky's residents and their guests.

Within its iconic design and luxurious amenities, Sky at One Central Park named Best Tall Building in the World establishes a new benchmark in urban living. You can move in right now which offers a kitchen featuring a floating island bench top with a monumental stone slab and organic timber design accentuating this apartment with a sophisticated warm colour palette. This stunning apartment offers undisrupted East views for two of the three bedrooms, grand finishes and fixtures with the use of natural and sustainable materials such as stone, marble and timber to support an organic ambiance that flows from room to room.

Koichi Takada has crafted Sky's interiors, layering colour and texture onto Jean Nouvel's inspired architecture. Interiors are sculptured through the use of abundant natural light, expansive views and free-flowing spaces.

1 Carlton Street is the private street address of Sky at One Central Park, drawing a subtle line of distinction between residents of sky and those of One Central Park. A separate lobby, concierge desk and priority lift service complete the picture and other amenities and Chippendale lifestyle are at your doorstep.