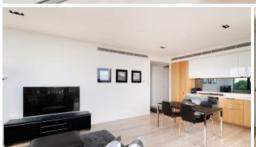

- Ducted air conditioning
- Open balcony for indoor/outdoor living
- Fridge and washer/dryer included
- European kitchen appliances/stone bench tops
- The latest bathroom fittings and design
- Timber flooring to living areas/carpeted bedrooms
- Security intercom system