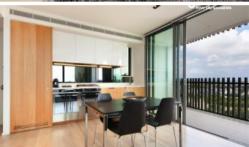

- Ducted air conditioning
- Open balcony for indoor/outdoor living
- Fridge and washer/dryer included
- European kitchen appliances/stone bench tops
- The latest bathroom fittings and design
- Timber flooring to living areas/carpeted bedrooms
- Security intercom system