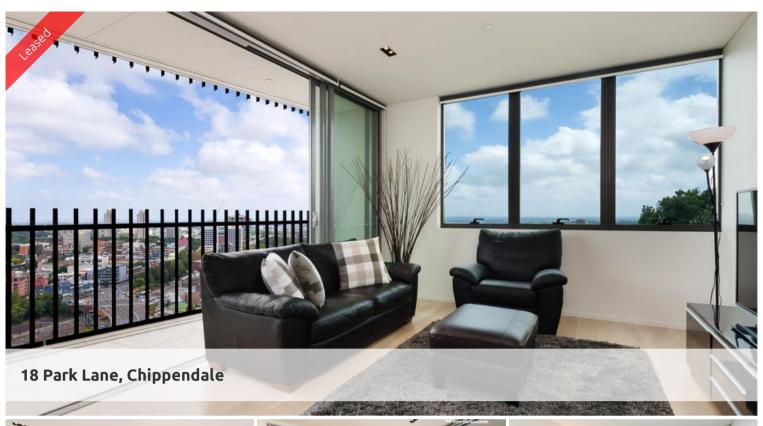

## WELL FURNISHED 2 BEDROOM APARTMENT WITH GREAT VIEWS

"The Mark is the future of vibrant inner city living and a shining example of all that advanced technologies and bold imaginations can contribute to modern and sustainable living"

- Ducted air conditioning
- Open balcony for indoor/outdoor living
- Fridge and washer/dryer included
- European kitchen appliances/stone bench tops
- The latest bathroom fittings and design
- Timber flooring to living areas/carpeted bedrooms
- Security intercom system