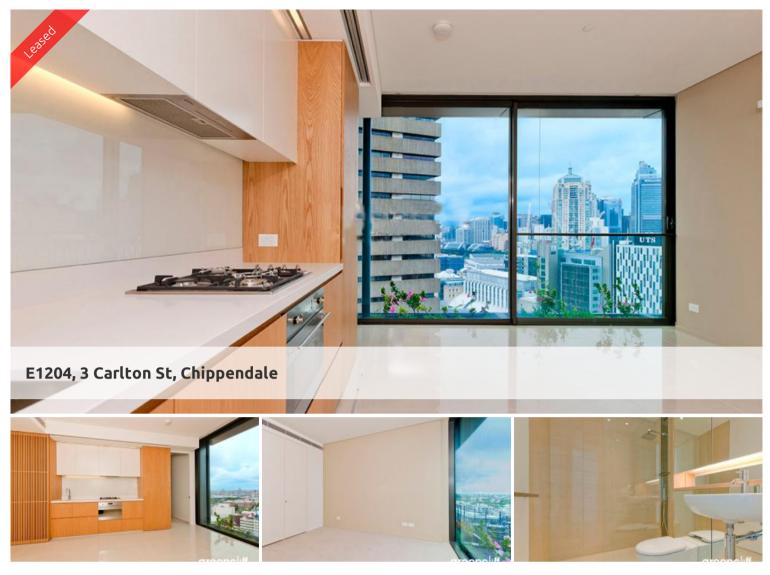

## ONE BEDROOM APARTMENT WITH NORTH FACING VIEWS

## Please meet at our office 5 Carlton street, Chippendale a few minutes before to register and inspect.

One Central Park is inner city living at its best!

Enjoy the convenience of shopping, entertainment, dining and transport right at your doorstep. Built around a beautiful park and draped in a living vertical garden, One Central Park is the perfect combination of luxury meeting nature.

Rich in amenities, this Central Park features:

- Luxury apartments with stainless steel appliances
- Timber floor
- Security building with 24 hour concierge
- Fitness centre with pool, gymnasium & spa
- North facing aspect
- Floor to ceiling windows in living area and bedroom
- Fridge and washer/dryer included
- More than 30,000sqm of surrounding park and public space.