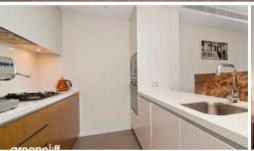

## 'TRIO' ONE BEDROOM APARTMENT + PARKING!

Sunny and spacious West facing one bedroom apartment located on the 6th floor of the North building of sought after "Trio". Features include:

- Open plan gas kitchen with Smeg stainless steel appliances
- Spacious living area superbly flowing to generous loggia
- Internal laundry facilities
- Sleek bathroom with separate bath and shower
- Spacious bedroom with built-in robes and lovely outlook
- Superb finishes throughout, reverse cycle air conditioning
- Natural flow of indoor/outdoor living, ideal for alfresco entertaining
- Generous loggia
- Security building with car space