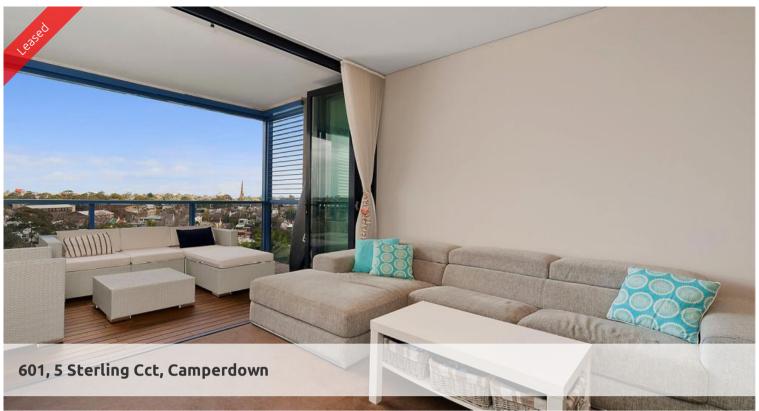

## 'TRIO' ONE BEDROOM APARTMENT + PARKING!

Sunny and spacious West facing one bedroom apartment located on the 6th floor of the North building of sought after "Trio". Features include:

- Open plan gas kitchen with Smeg stainless steel appliances
- Spacious living area superbly flowing to generous loggia
- Internal laundry facilities
- Sleek bathroom with separate bath and shower
- Spacious bedroom with built-in robes and lovely outlook
- Superb finishes throughout, reverse cycle air conditioning
- Natural flow of indoor/outdoor living, ideal for alfresco entertaining
- Generous loggia
- Security building with car space

Being in The City Quarter Complex you will be able to enjoy the free, unlimited access to your choice of a 50m outdoor or 25m indoor pool and two gymnasiums. The complex also has 24hr security, a Japanese restaurant and cafe.