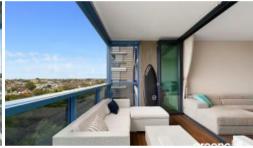

## 'TRIO' ONE BEDROOM APARTMENT + PARKING!

Sunny and spacious West facing one bedroom apartment located on the 6th floor of the North building of sought after "Trio". Features include:

- Open plan gas kitchen with Smeg stainless steel appliances
- Spacious living area superbly flowing to generous loggia
- Internal laundry facilities
- Sleek bathroom with separate bath and shower
- Spacious bedroom with built-in robes and lovely outlook
- Superb finishes throughout, reverse cycle air conditioning
- Natural flow of indoor/outdoor living, ideal for alfresco entertaining
- Generous loggia
- Security building with car space