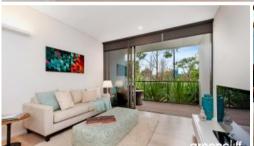

## STUNNING 1 BED PLUS STUDY TERRACE-UNFURNISHED

Be very impressed with this as new 1 bedroom terrace style apartment with its own private entrance

The apartment features

- Private front courtyard
- Brand new kitchen with gas cooking, dishwasher and fridge
- Balcony with park views
- Large double sized bedroom with built ins
- Separate study area
- Ducted air conditioning throughout
- Internal laundry with washing machine and dryer
- High ceilings throughout