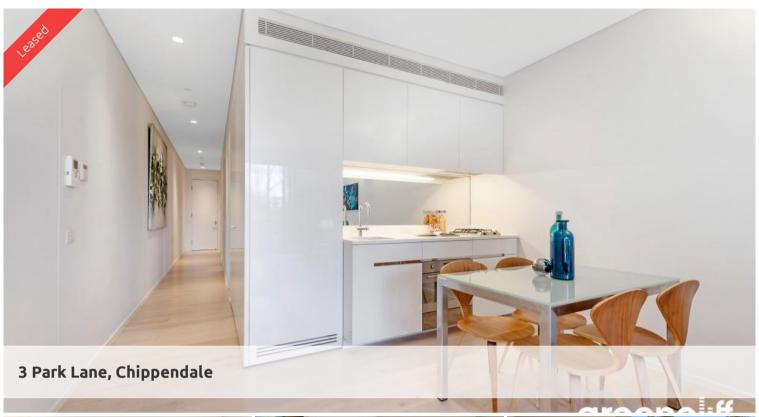

## STUNNING 1 BED PLUS STUDY TERRACE-UNFURNISHED

Be very impressed with this as new 1 bedroom terrace style apartment with its own private entrance

The apartment features

- Private front courtyard
- Brand new kitchen with gas cooking, dishwasher and fridge
- Balcony with park views
- Large double sized bedroom with built ins
- Separate study area
- Ducted air conditioning throughout
- Internal laundry with washing machine and dryer
- High ceilings throughout

## Park Lane features

- Private roof top area with BBQ's and spa
- 24 hour concierge/security

All of this within the brand new development of Central Park which features parklands, shopping centre and within walking distance to local universities and the CBD.