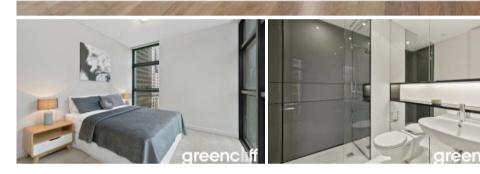

## Sunny North Facing Furnished delight

Stunning light filled one bedroom apartment available in the sought after Lumiere building. This apartment features stunning uninterrupted Northern views over the Town Hall precinct.

The apartment features

- Timber flooring throughout
- Roughly 67sqm with built in robe
- Modern kitchen & bathroom facilities
- Internal laundry
- Internal loggia
- Ducted air conditiong
- Secure parking space
- No pets
- 6-12 months lease
- Full access to Club Lumiere and building facilities