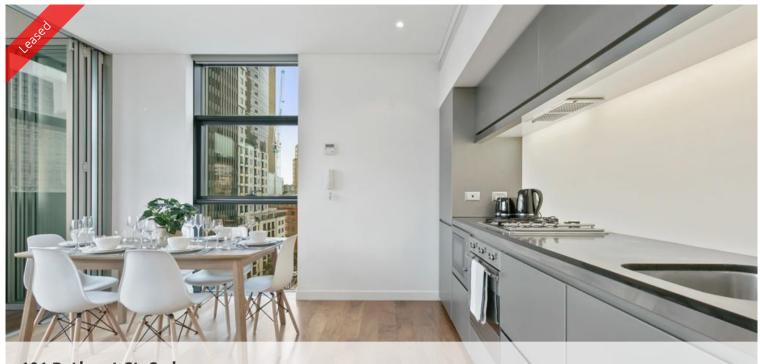

## Sunny North Facing Furnished delight

Stunning light filled one bedroom apartment available in the sought after Lumiere building. This apartment features stunning uninterrupted Northern views over the Town Hall precinct.

The apartment features

- Timber flooring throughout
- Roughly 67sqm with built in robe
- Modern kitchen & bathroom facilities
- Internal laundry
- Internal loggia
- Ducted air conditiong
- Secure parking space
- No pets
- 6-12 months lease
- Full access to Club Lumiere and building facilities

Facilities include access to spectacular indoor/outdoor 50 & 20 metre pool, sauna, spa, gym, function room & 2 cinemas.

**1 1 1 1 1** 

Price Level 19 | \$950 PW - DEPOSIT TAKEN

Property Rental

Property

1D 4620