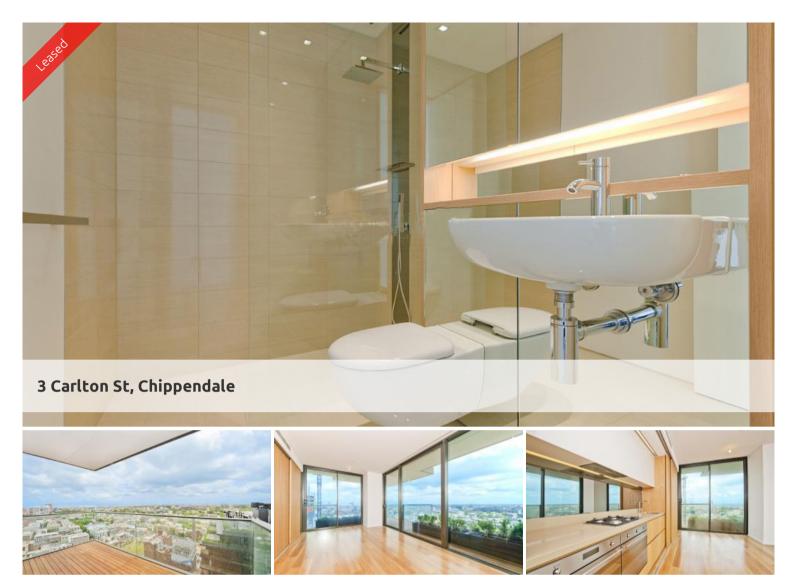

## Contact Agent- Dual Keyed 1 Bedroom + Study With Carspace and Storage

This is a Unfurnished 1 bedroom with STUDY DUAL KEY apartment in the award winning Central Park building bringing world class architecture, the best of nature to an urban village with recreational spaces, lane way bars, restaurants and boutique shopping. With Leafy Café on the ground floor, it boasts an unbeatably convenient location, a short stroll to Chinatown, University of Technology Sydney, Broadway shopping centre, Central Park, Central Train Station and just 10 minutes by bus to the CBD.

Apartment features:

- Level 18
- Additional Study| Home Office
- Spacious open plan living area flowing to a sun-stretched balcony
- Decent sized bedrooms with built-in wardrobes
- Stone gas kitchen with built-in dishwasher, oven & fridge
- Modern bathroom with full tiles & designed fittings
- Internal laundry with dryer and washing machine
- Facilitated with gym, heated swimming pool & spa