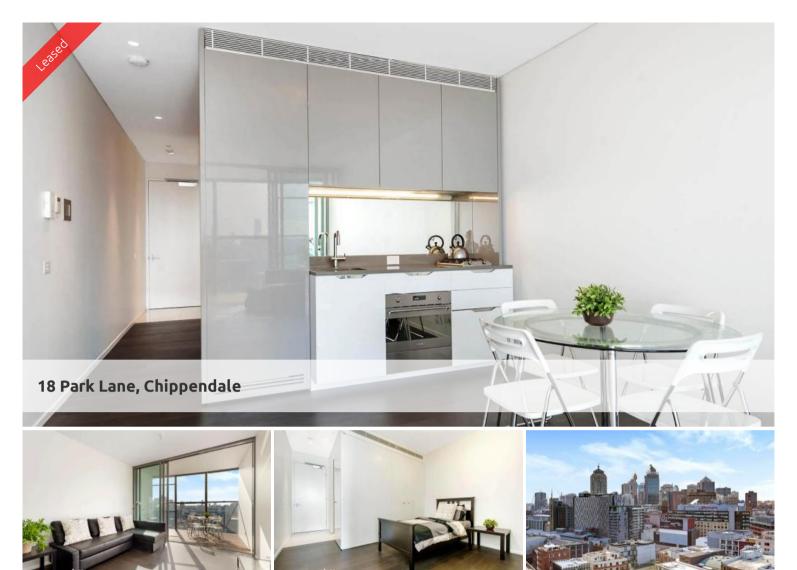

LARGE 1 BED SUITE WITH BEAUTIFUL FINISHES-CONTACT AGENT FOR PRIVATE INSPECTION

- Ducted air conditioning
- Loggia for indoor/outdoor living
- Fridge and washer/dryer included
- European kitchen appliances/stone bench tops
- The latest bathroom fittings and design  $% \left\{ \left\{ 1\right\} \right\} =\left\{ 1\right\} =\left\{$
- Dark timber flooring to the living areas/bedroom
- East facing aspect
- Security intercom system