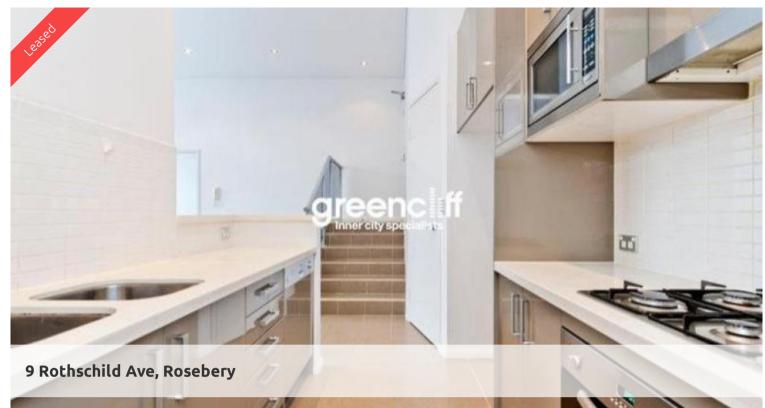

## Great Locale

Located within Meriton's contemporary 2009 'Valentino Place' development is just 5km from the Sydney CBDand moments to renowned eateries.

Click here to view video - https://youtu.be/W5Yri5mx2ao

- This immaculate 2 bedroom apartment features:
- Main bedroom with luxury en-suite with deep bath
- Reverse Cycle Air Conditioning
- Caesar Stone gas kitchen with stainless steel European appliances and stone bench tops
- Balcony
- Mirrored built ins to all bedrooms
- Security parking Valentino Place features: