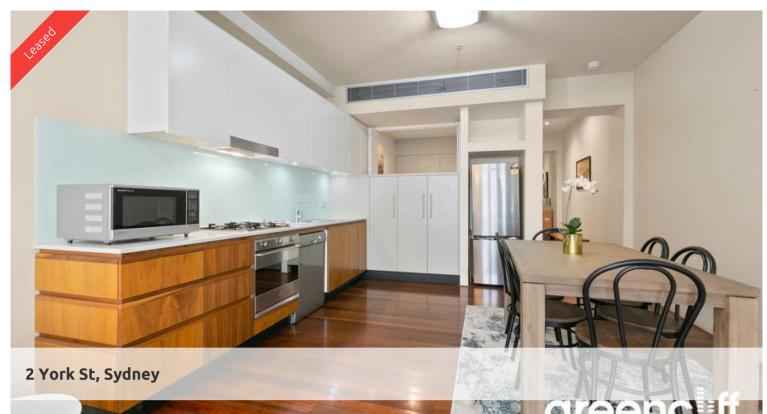

## Beautifully furnished - Portico

A fabulous opportunity to reside at this lovely city pad.

The apartment:

- Apartment is furnished
- Double sized bedroom with built in robe
- Stunning kitchen with Ceasor stone bench tops & European appliances
- Polished timber flooring, stone bathroom, internal laundry with dryer
- Combined lounge/dining