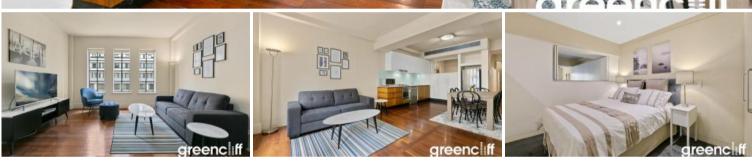

## Beautifully furnished - Portico

A fabulous opportunity to reside at this lovely city pad.

The apartment:

- Apartment is furnished
- Double sized bedroom with built in robe
- Stunning kitchen with Ceasor stone bench tops & European appliances
- Polished timber flooring, stone bathroom, internal laundry with dryer
- Combined lounge/dining