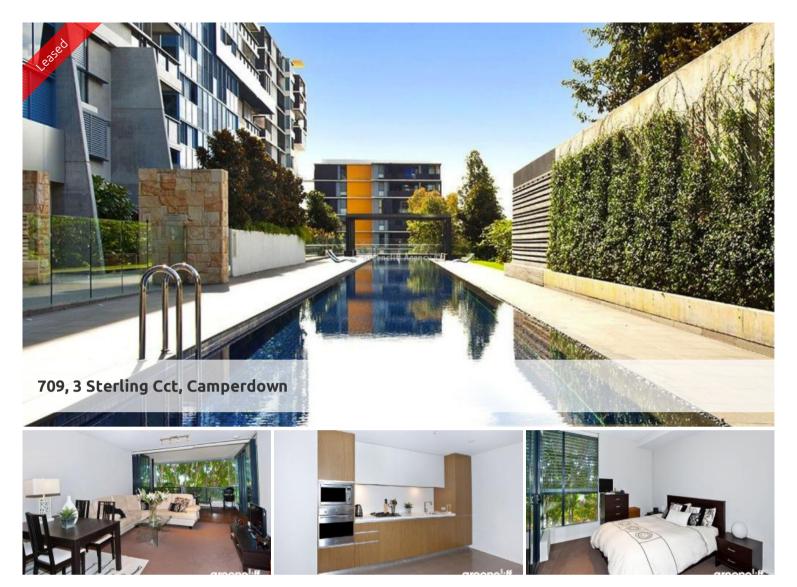

## One Bedroom Apartment With Study and Car Space

One bedroom apartment available in the Central building of sought after "Trio". Open the bi fold doors between the living room and the loggia to create an extended living and entertainment area. Features include:

Being in The City Quarter Complex you will be able to enjoy the free, unlimited access to your choice of a 50 metre outdoor or 25m indoor pool and two gymnasiums. The complex also has 24 hour security, a Japanese restaurant, cafe & convenience store.