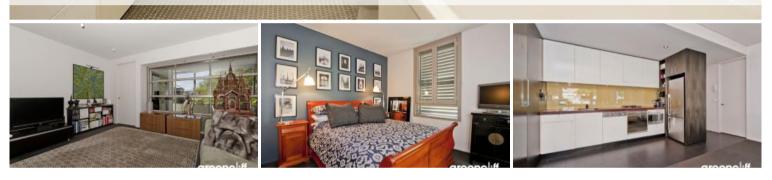

## ONE BEDROOM IN VIE 2

Spacious apartment living

This apartment features a unique loggia which combines the indoor/outdoor living areas. Other features include:

- Galley style kitchen with European stainless steel appliances (gas cook top and dishwasher)
- Open kitchen, living & dining area
- Spacious bedroom with built in robe
- Dual access bathroom with separate shower and bath
- Internal laundry with clothes dryer
- Access to complex restaurants, cafes, pool and gym facilities
- Move ins permitted on weekdays