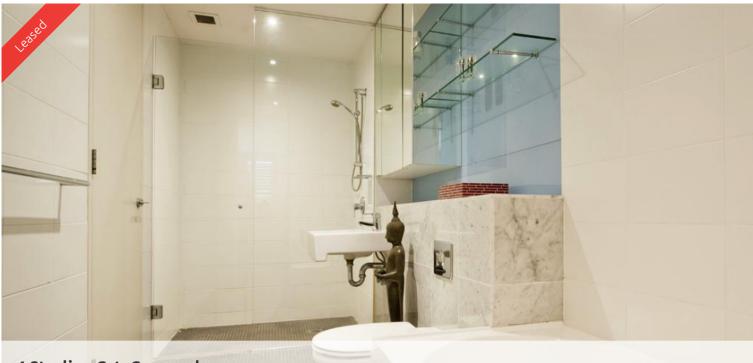

## ONE BEDROOM IN VIE 2

Spacious apartment living

This apartment features a unique loggia which combines the indoor/outdoor living areas. Other features include:

- Galley style kitchen with European stainless steel appliances (gas cook top and dishwasher)
- Open kitchen, living & dining area
- Spacious bedroom with built in robe
- Dual access bathroom with separate shower and bath
- Internal laundry with clothes dryer
- Access to complex restaurants, cafes, pool and gym facilities
- Move ins permitted on weekdays