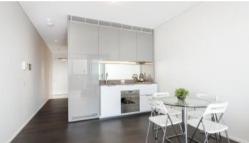

Contact Agent- Dual Keyed 1 Bedroom \$670 PW /Suite \$630 PW with water gas and electricity included.

Modern Dual Keyed One Bedroom/Suite Apartment in Central Park The Mark.

"The Mark is the future of vibrant inner city living and a shining example of all that advanced technologies and bold imaginations can contribute to modern and sustainable living"

- Ducted air conditioning
- Loggia for indoor/outdoor living
- Fridge and washer/dryer included
- European kitchen appliances/stone bench tops
- The latest bathroom fittings and design
- Selection of timber/tiled flooring to the living areas/carpeted bedrooms
- Security intercom system