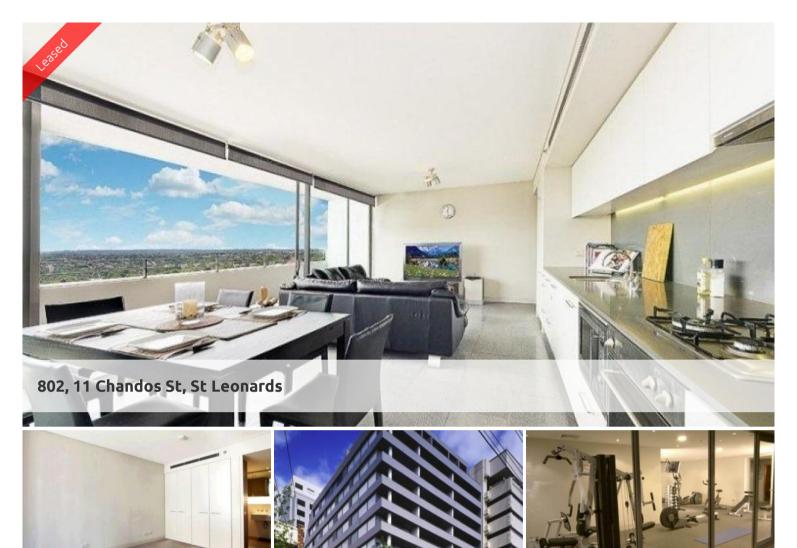

## DEPOSIT TAKEN

Within walking distance to everything St Leonards has to offer, this great eighth floor apartment with views ticks all the boxes. Features include:

- Huge combined lounge and dining area
- Open plan modern kitchen with dishwasher
- Sleek bathroom, internal laundry
- Spacious balcony with views
- Reverse cycle air conditioning
- Security building with car space
- Building boasts lift, gym, sauna, concierge

- Security building with lift, gym and swimming pool-Subject to COVID 19 restrictions.

Perfectly located close to St Leonards train station, shops and cafes.

PLEASE CONTACT UGO FOR PRIVATE INSPECTION ON 0469 652 801