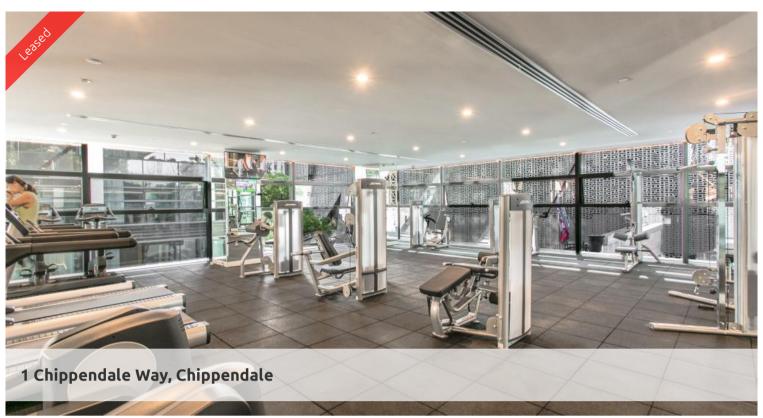

DUO presents a luxurious lifestyle and premium amenities including an expansive lobby area to meet and greet, mixed-use recreation room, resort-style indoor/outdoor swimming pool, gym, Jacuzzi located on level 2, lounge, dining room and a rooftop area complete with BBQ facilities, entertainment terraces, flexible seating and beautifully landscaped spaces located on level 16.

## Features include:

- Modern Kitchen with Stone benches fridge & dishwasher included
- Wooden floors/ carpeted bedroom
- Ducted air conditioning
- Internal laundry with washing machine and dryer
- Built- in wardrobe
- Balcony/deck
- Indoor gym, swimming pool, and spa