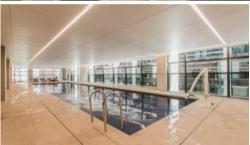

DUO presents a luxurious lifestyle and premium amenities including an expansive lobby area to meet and greet, mixed-use recreation room, resort-style indoor/outdoor swimming pool, gym, Jacuzzi located on level 2, lounge, dining room and a rooftop area complete with BBQ facilities, entertainment terraces, flexible seating and beautifully landscaped spaces located on level 16.

## Features include:

- Modern Kitchen with Stone benches fridge & dishwasher included
- Wooden floors/ carpeted bedroom
- Ducted air conditioning
- Internal laundry with washing machine and dryer
- Built- in wardrobe
- Balcony/deck
- Indoor gym, swimming pool, and spa