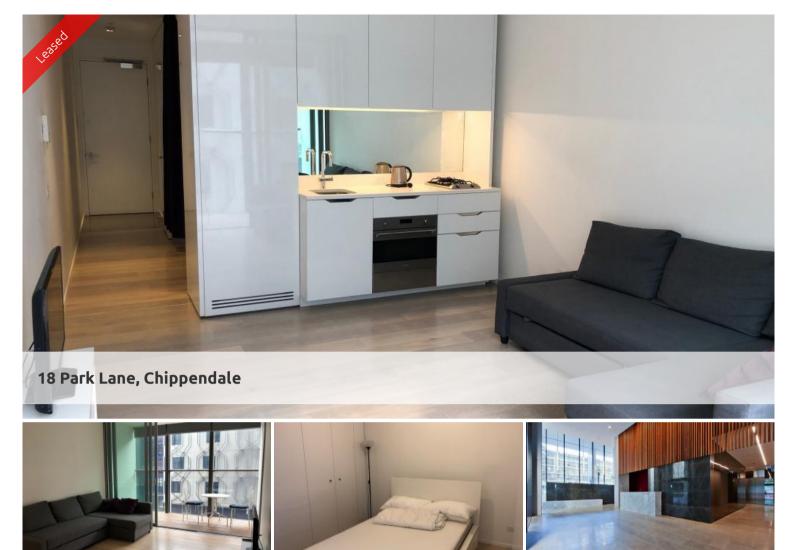

## FURNISHED ONE BEDROOM SUITE

- Ducted air conditioning
- Loggia for indoor/outdoor living
- Fridge and washer/dryer included
- European kitchen appliances/stone bench tops
- The latest bathroom fittings and design
- Timber flooring to the living area/bedroom
- East facing aspect
- Security intercom system