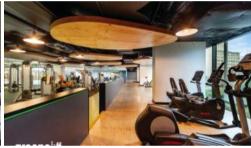

Rich in amenities, this Central Park features:

- Electricity, Gas and water bills inclusive
- Carpet flooring
- Security building with 24 hour concierge
- Fitness centre with pool, gymnasium & spa
- 6 star green rated development
- 5 level shopping centre with Woolworths
- Pool and garden views from apartment
- Fridge and washer/dryer included
- More than 30,000sgm of surrounding park and public space.