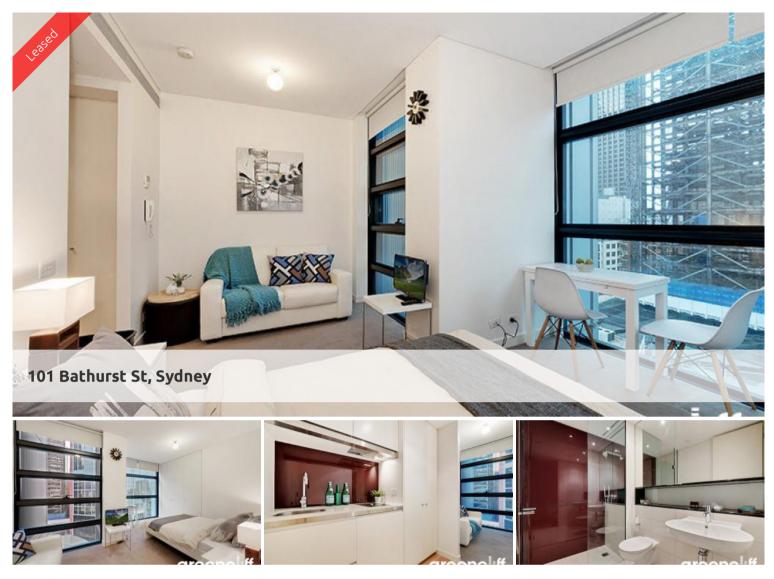

## Studio - Lumiere Residence

Fabulously furnished studio apartment located in the sought after Lumiere Residences.

The studio features

- Roughly 25sqm with built in robe
- Modern kitchen & bathroom facilities
- Shared laundry with only one other apartment
- Electricity included in your rent
- Ducted air conditioning
- Full access to Club Lumiere and building facilities

The Lumiere Residences features 2 levels of private residential facilities including a 50 metre swimming pool spanning indoor to outdoor, a comprehensive first class gym, yoga/games room, 2 cinemas, meeting area and 24 hour concierge/security. Living in Lumiere is all about giving residents the distinct advantage of convenience, such as finding something to do as close as "downstairs" in Regent's Place own restaurants, or the city's cinema precinct.