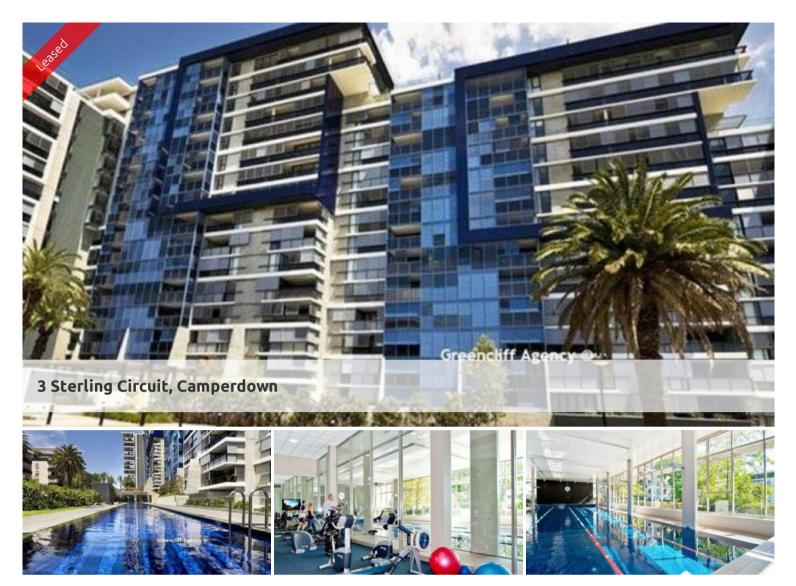

Being in The City Quarter Complex you will be able to enjoy the free, unlimited access to your choice of a 50 metre outdoor or 25m indoor pool and two gymnasiums. The complex also has 24 hour security, a Japanese restaurant, cafes & convenience store. Only a 10 minute bus ride to the city or an easy stroll to Glebe, Broadway, Leichhardt and Newtown which are just around the corner.