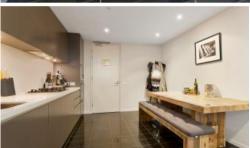

- Spacious living area surrounded by lush leafy green outlook
- Ultra modern galley style kitchen with gas cook top and Smeg appliances
- Private outdoor loggia with timber decking spanning length of apartment
- Large bedroom with built-in wardrobe, light and airy throughout
- Ensuite style bathroom with separate bath and shower, internal laundry
- Security building with lift and undercover security car space