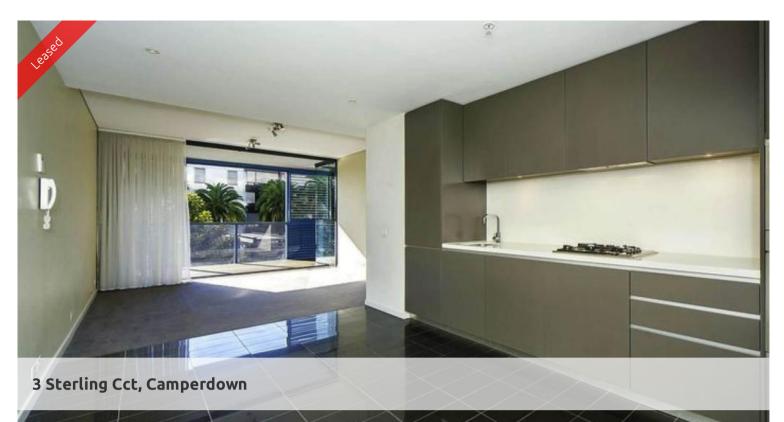

## 'TRIO' EAST FACING ONE BEDROOM APARTMENT WITH CAR SPACE

Fabulous East facing one bedroom apartment perfectly positioned on the third floor of the Central building of sought after Trio within the City Quarter complex.

- Spacious living area surrounded by lush leafy green outlook
- Ultra modern galley style kitchen with gas cook top and Smeg appliances
- Private outdoor loggia with timber decking spanning length of apartment
- Large bedroom with built-in wardrobe, light and airy throughout
- Ensuite style bathroom with separate bath and shower, internal laundry
- Security building with lift and undercover security car space