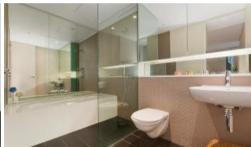

- Spacious living area surrounded by lush leafy green outlook
- Ultra modern galley style kitchen with gas cook top and Smeg appliances
- Private outdoor loggia with timber decking spanning length of apartment
- Large bedroom with built-in wardrobe, light and airy throughout
- Ensuite style bathroom with separate bath and shower, internal laundry
- Security building with lift and undercover security car space