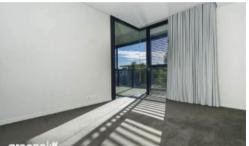

- Spacious living area surrounded by lush leafy green outlook
- Ultra modern galley style kitchen with gas cook top and Smeg appliances
- Private outdoor loggia with timber decking spanning length of apartment
- Large bedroom with built-in wardrobe, light and airy throughout
- Ensuite style bathroom with separate bath and shower, internal laundry
- Security building with lift and undercover security car space