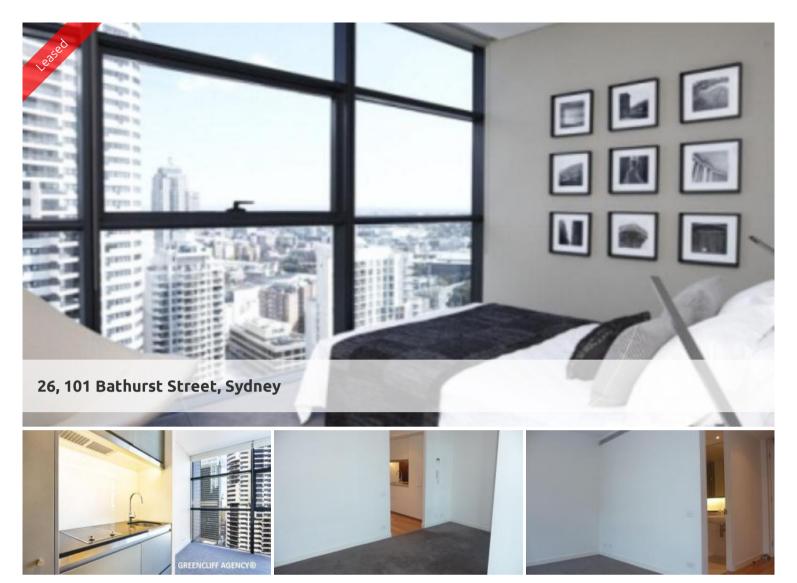

Inspection cancelled - Application Approved - Deposit Taken
"LUMIERE" UNFURNISHED STUDIO APARTMENT + ELECTRCITY INCLUDED IN RENT

Unfurnished studio apartment (approximately 20sqm) available on level 26 of the sough after Lumiere building.

This apartment features modern kitchen & bathroom and laundry facilities + full access to Club Lumiere.

For further information or to inspect, please contact Abby Sedillo on 0432 829 934 or Eugene Ganke on 0428 801 133 / 82628262