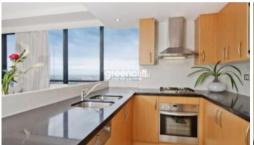

- - Spacious furnished two bedrooms with built in robe
- - Freshly painted and new carpet
- - Study room
- - Secure parking space
  - Large entertaining balcony overlooking the city skylines
  - Carpeted living areas bedrooms
  - European Miele appliances
  - Internal laundry with dryer
- - Minimum 12 months lease
- - No pets