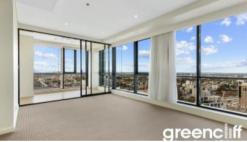

- - Spacious furnished two bedrooms with built in robe
- - Freshly painted and new carpet
- - Study room
- - Secure parking space
  - Large entertaining balcony overlooking the city skylines
  - Carpeted living areas bedrooms
  - European Miele appliances
  - Internal laundry with dryer
- - Minimum 12 months lease
- - No pets