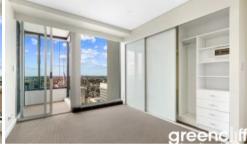

- - Spacious furnished two bedrooms with built in robe
- - Freshly painted and new carpet
- - Study room
- - Secure parking space
  - Large entertaining balcony overlooking the city skylines
  - Carpeted living areas bedrooms
  - European Miele appliances
  - Internal laundry with dryer
- - Minimum 12 months lease
- - No pets