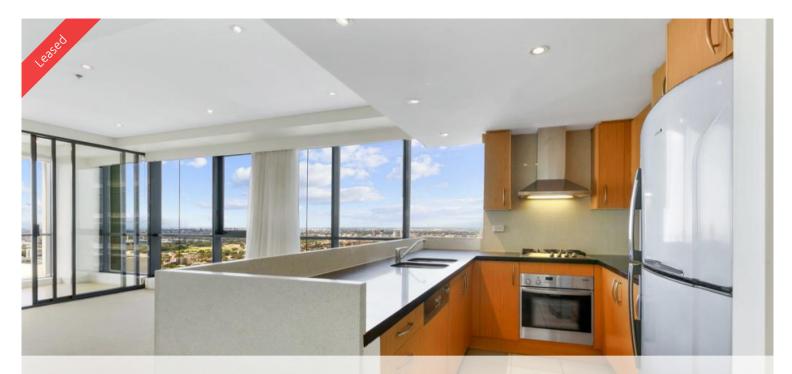

### World Tower - Luxury Living

With cafes, eateries, shops and transportation at doorsteps away - World Tower is the ultimate city convenience for the busy executive

This immaculate unfurnished two bedroom apartment on Level 56 features:

- - Spacious furnished two bedrooms with built in robe
- - Freshly painted and new carpet
- - Study room
- - Secure parking space
  - Large entertaining balcony overlooking the city skylines
  - Carpeted living areas bedrooms
  - European Miele appliances
  - Internal laundry with dryer
- - Minimum 12 months lease
- - No pets

#### The building features:

- A 25 m heated indoor lap pool
- Integrated spa, sauna, and fully equipped gym
- 24 hour security and On-site building manager

**2** 2 2 1

Price Level 56 | \$1050 PW - DEPOSIT TAKEN