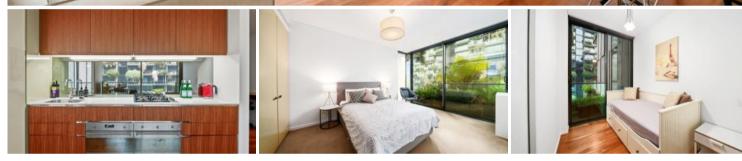

## CRISP CLEAN BEAUTIFULLY FURNISHED TWO BEDROOM APARTMENT

Rich in amenities, this Central Park development features:

- Luxury apartments with stainless steel appliances
- Timber flooring
- Security building with 24 hour concierge
- Fitness centre with pool, gymnasium & spa
- East facing aspect
- Large open balcony
- Fridge and washer/dryer included
- More than 30,000sqm of surrounding park and public space.
- Storage cage not included