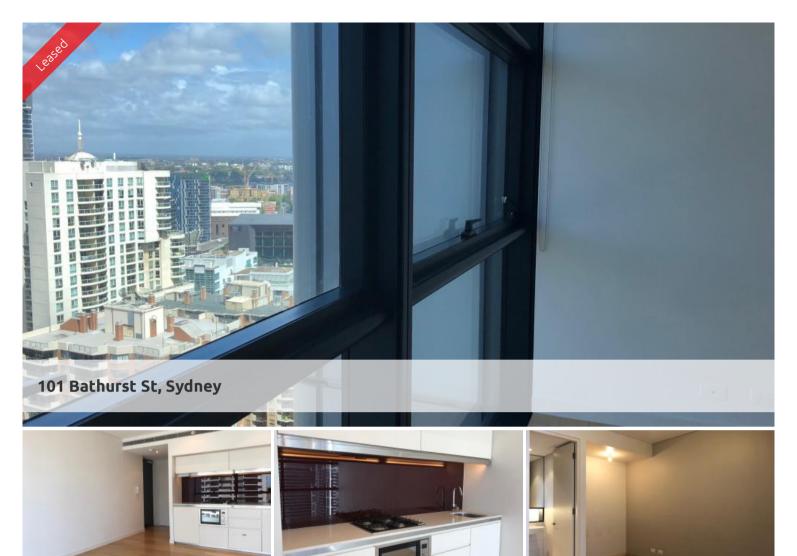

## UNFURNISHED, SPACIOUS 1 BED SUITE

Unfurnished one bedroom suite available in the sought after Lumiere Residences on level 31.

This apartment features state of the art modern kitchen facilities with dishwasher, stylish bathroom, floor to ceiling glass windows, internal laundry with dryer + unlimited access to Club Lumiere facilities.

- 24-hour concierge reception
- 56 level residential tower
- Colour audiovisual intercom
- Dramatic three-storey glass atrium lobby
- First class spacious & well equipped gym
- Five high-speed 'intelligent' elevators
- Full height doors & tinted windows
- Fulltime monitored security
- No pets