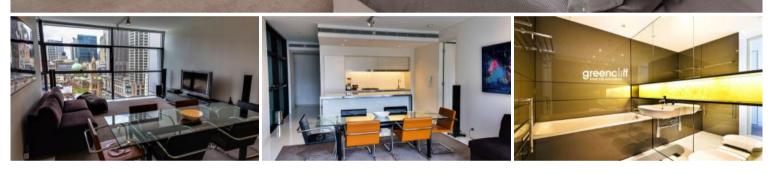

## NORTH FACING LUMIERE RESIDENCE

Welcome to Lumiere Residence, one of Sydney's residential buildings

Features :

- - Unfurnished 2 bedrooms with built ins
  - Superb city views
  - Spacious master bedroom with ensuite and opens out onto loggia
  - Floor to ceiling glass windows
  - Ducted air conditioning throughout
- - Freshly painted and brand new carpet
  - Modern kitchen with stainless steel gas appliances and incorporated dishwasher & microwave.
  - Open lounge and dining area
  - 2 chic tiled bathrooms with bath tub to ensuite
  - Internal laundry and dryer
  - Secure car parking for 1 car plus storage cage
  - 24-hour concierge/security
  - Spectacular indoor/outdoor swimming pool
  - Steam room and sauna
  - First class spacious & well equipped gym
  - Function room and board room
  - 2 cinemas
- - No pets

Centrally located with shops and eateries moments away. Buses, trains and light rails at door.

💾 2 🔊 2 🗐 1

 Price
 Level

 Property Type
 Renta

 Property ID
 4527

Level 20 | \$1350 PW Rental 4527