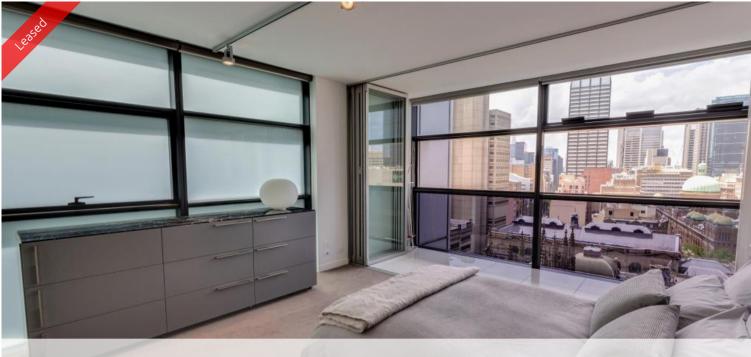

## NORTH FACING LUMIERE RESIDENCE

Welcome to Lumiere Residence, one of Sydney's residential buildings

Features :

- - Unfurnished 2 bedrooms with built ins
  - Superb city views
  - Spacious master bedroom with ensuite and opens out onto loggia
  - Floor to ceiling glass windows
  - Ducted air conditioning throughout
- - Freshly painted and brand new carpet
  - Modern kitchen with stainless steel gas appliances and incorporated dishwasher & microwave.
  - Open lounge and dining area
  - 2 chic tiled bathrooms with bath tub to ensuite
  - Internal laundry and dryer
  - Secure car parking for 1 car plus storage cage
  - 24-hour concierge/security
  - Spectacular indoor/outdoor swimming pool
  - Steam room and sauna
  - First class spacious & well equipped gym
  - Function room and board room
  - 2 cinemas
- - No pets

Centrally located with shops and eateries moments away. Buses, trains and light rails at door.

💾 2 🔊 2 🗐 1

 Price
 Level

 Property Type
 Renta

 Property ID
 4527

Level 20 | \$1350 PW Rental 4527