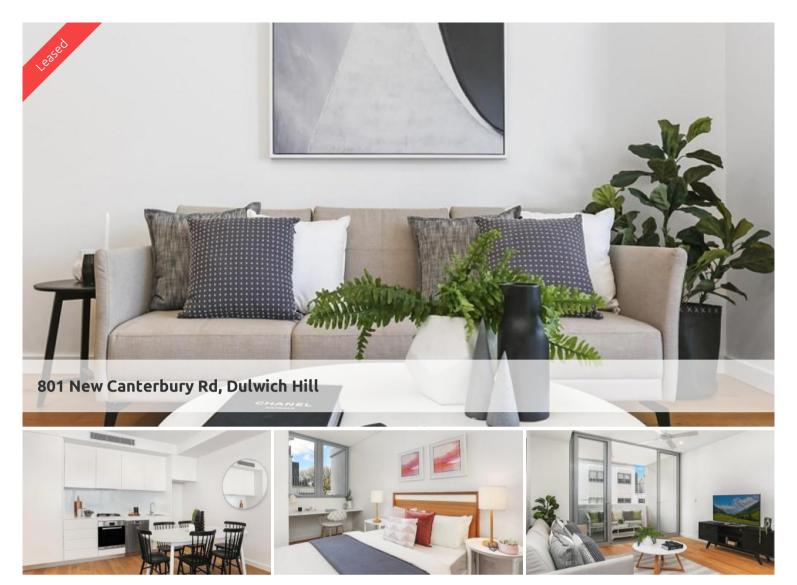

## STYLISH NEAR NEW 2 BEDROOM IN DULWICH GREEN!!

Live the life you deserve with the one of the best developments in the Inner West.

Features of this apartment include:

- Spacious combined lounge and dining area leading to a sunny North facing balcony
- Designer kitchen with stainless steel appliances and gas cooking
- Double sized bedrooms
- Ducted air conditioning including ceiling fans to bedrooms
- Timber floors throughout
- Highest quality finishes
- Internal laundry with dryer
- Basement storage and secured parking space

The development includes a communal garden area.

All within short walking distance to Hurlstone Park Rail (8 minutes), Dulwich Grove light rail, local cafes and schools makes this the perfect address to call home.