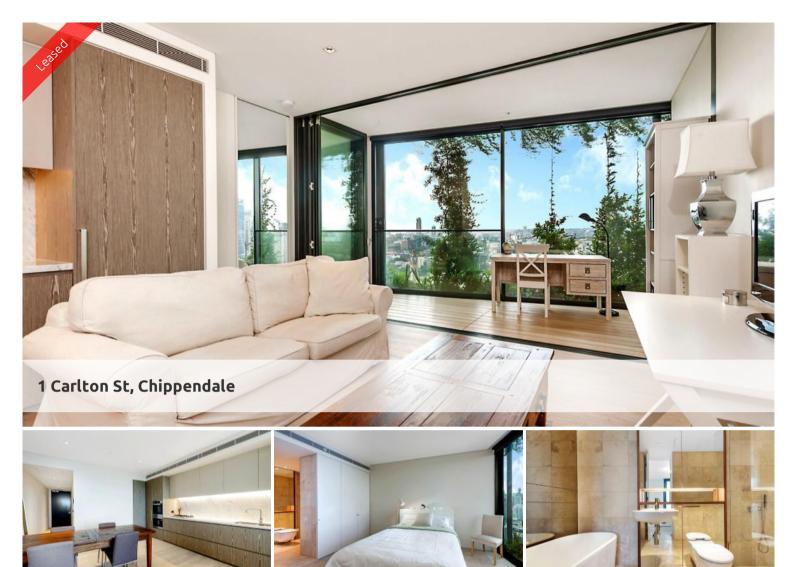

## CITY LIVING WITH CLASS - SKY CENTRAL PARK

## Please meet at our office 101/5 Carlton Street, Chippendale a few minutes before to register and inspect.

One Central Park is inner city living at its best!

Enjoy the convenience of shopping, entertainment, dining and transport right at your doorstep. Built around a beautiful park and draped in a living vertical garden, One Central Park is the perfect combination of luxury meeting nature.

Rich in amenities, this Central Park features:

- Luxury apartment with stainless steel appliances
- Timber flooring
- Security building with 24 hour concierge
- Fitness centre with pool, gymnasium & spa
- 6 star green rated development
- 5 level shopping centre with Woolworths
- Spectacular city views from apartment
- Fridge and washer/dryer included
- More than 30,000sqm of surrounding park and public space.
- Access to Sky Garden, rooftop BBQ and spa