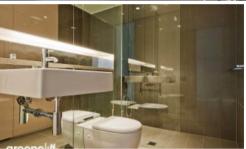

- Ducted air conditioning
- Loggia for indoor/outdoor living
- Fridge and washer/dryer included
- European kitchen appliances/stone bench tops
- The latest bathroom fittings and design
- Timber flooring to the living areas/bedroom
- West facing aspect
- Security intercom system