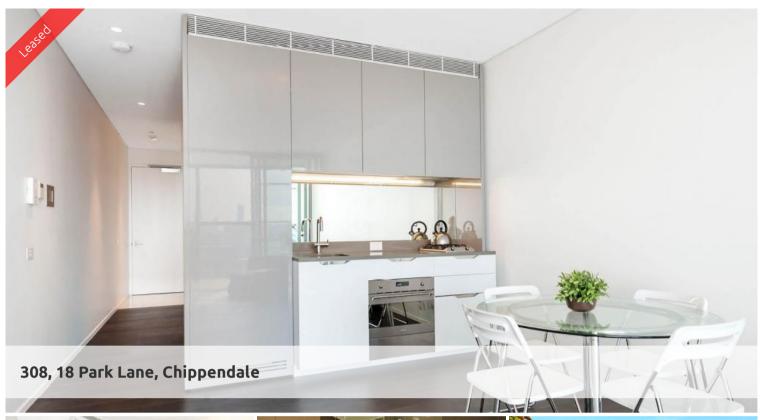

## COZY ONE BEDROOM SUITE IN THE MARK

- Ducted air conditioning
- Loggia for indoor/outdoor living
- Fridge and washer/dryer included
- European kitchen appliances/stone bench tops
- The latest bathroom fittings and design
- Timber flooring to the living areas/bedroom
- West facing aspect
- Security intercom system